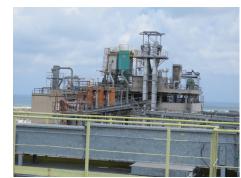

## Feed mills and storage Projects: design & management:

- Concrete grain silos. Bulk flat storage warehouses.
- ▶ Big- bag storage facilities. ▶ Feed mills improvement and upgrading.